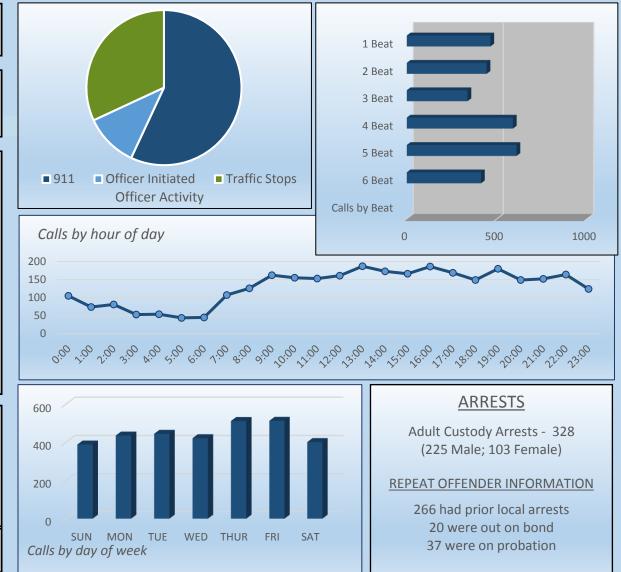

### **SEPTEMBER 2016**

| YTD Arrests         | 350<br>2043     |              | Building<br>Vehicle<br>Tracks<br>K-9 App<br>Arrests<br>Citations | 2<br>1<br>13<br>1<br>1<br>2<br>12<br>8 |                 |
|---------------------|-----------------|--------------|------------------------------------------------------------------|----------------------------------------|-----------------|
| Felony              | Misdemeanor     |              |                                                                  | 18.5 hour                              |                 |
| Operations Activity |                 |              |                                                                  |                                        |                 |
|                     | <u>SEP 2016</u> | <u>SEP 2</u> | <u>015</u>                                                       | <u>2016 YTD</u>                        | <u>2015 YTD</u> |
| Citations           | 622             | 32           |                                                                  |                                        | 3748            |
| Warnings            | 474             | 29           | 4                                                                | 3742                                   | 2953            |
| Offense Reports     | 385             | 41           | 6                                                                | 4108                                   | 3873            |
| Arrests             | 298             | 26           | 8                                                                | 2351                                   | 2199            |
| FI Cards            | 90              | 13           | 136 761                                                          |                                        | 699             |
| Work Shifts         | 412             | 38           | 389 3783                                                         |                                        | 3599            |
| Monthly Average     | 4.5             | 3.7          | 1                                                                | 4.1                                    | 3.7             |
| Traffic Unit        |                 |              |                                                                  |                                        |                 |
|                     | <u>SEP 2016</u> | <u>SEP 2</u> | <u>015</u>                                                       | <u>2016 YTD</u>                        | <u>2015 YTD</u> |
| Citations           | 227             | 30           | 3                                                                | 2172                                   | 3197            |
| Warnings            | 31              | 33           |                                                                  | 376                                    | 529             |
| Accident Reports    | 38              | 43           |                                                                  | 315                                    | 343             |
| Arrests             | 5               | 18           |                                                                  | 58                                     | 126             |
| FI Cards            | 3               | 2            |                                                                  | 11                                     | 6               |
| Work Shifts         | 31              | 35           | i                                                                | 232                                    | 359             |
| Monthly Average     | 9.8             | 11.          | 4                                                                | 12.6                                   | 11.7            |