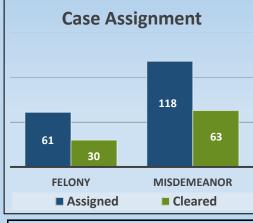

| Cases Assigned                    | Cases  | Cleared                                                  | ared Clearance Rate            |                |                 |  |
|-----------------------------------|--------|----------------------------------------------------------|--------------------------------|----------------|-----------------|--|
| Felony Misd                       | Felony | Misd                                                     | Felony                         | Misd           | Total           |  |
| 61 118                            | 30     | 63                                                       | 49.2%                          | 53.4%          | 51.9%           |  |
| Warrants Issued                   | 33     | 1                                                        |                                |                | -               |  |
| Arrests Made                      | 29     | YTD CLEARANCE RATEFelony: 46.9% Misd: 58.2% Total: 53.5% |                                |                |                 |  |
| Crime Scenes Processed            | 7      | reiony.                                                  | 40.970 10                      | lisu. 30.270 I | otal. 55.576    |  |
| Crime Scene After Hours Call-Outs | 2      |                                                          |                                |                |                 |  |
| Crime Lab Processing              | 13     | Special Investigations Activity                          |                                |                |                 |  |
| Fingerprint Comparisons           | 13     |                                                          |                                |                |                 |  |
| Fingerprints Identified           | 9      |                                                          |                                |                |                 |  |
| Cases Made by Comparison          | 8      |                                                          |                                |                |                 |  |
| Court Appearances                 | 0      |                                                          |                                |                |                 |  |
| Pre-Trial Appearances             | 2      |                                                          |                                |                |                 |  |
| Travel to Labs                    | 1      |                                                          |                                |                |                 |  |
| Sex Offender Registration         | 2      |                                                          |                                |                |                 |  |
| Miscellaneous Requests            | 27     |                                                          | rrests                         |                | nts Served      |  |
| SPECIAL INVESTIGATIONS AC         | ΤΙVITY |                                                          | nock & Talks<br>ontrolled Buys |                | Warrants<br>ops |  |
| Arrests                           | 25     | Highlights:                                              |                                |                |                 |  |
| Warrants Served                   | 7      |                                                          |                                |                |                 |  |
| Knock & Talks                     | 8      | * Made 25 arrests for 35 violations                      |                                |                |                 |  |
| Search Warrants                   | 1      | * Seized \$3,60                                          | 00 US Curren                   | су             |                 |  |
| Controlled Buys                   | 3      | * Seized Ruge                                            | er 9mm SAP                     |                |                 |  |
| Road Pops                         | 3      |                                                          |                                |                |                 |  |