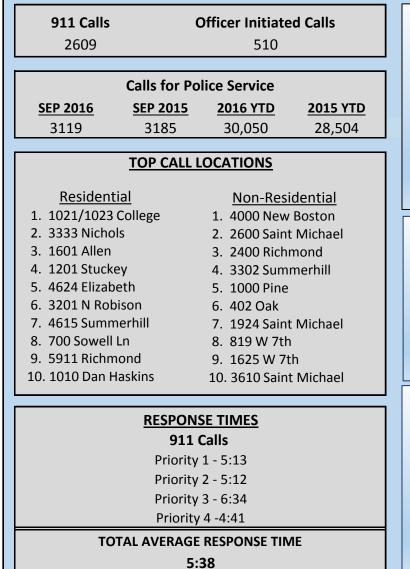

## **SEPTEMBER 2016**

| Accidents & Citations                                                                                                                                                                                                                                                                                            | t 🕡                                                                                                                                                                                                                                                                                                                                                                                                                                                                                                                                                                                                                                                                                                                                                                                                                                                                                                                                                                                                                                                                                                                                                                                                                                                                                                                                                                                                                                                                                                                                                                                                                                                                                                                                                                                                                                                                                                                                                                                                                                                                                                                                        | SEP             | ΓΕΜΒΕ                                                                   | R 201                                                                                   | 6               |  |
|------------------------------------------------------------------------------------------------------------------------------------------------------------------------------------------------------------------------------------------------------------------------------------------------------------------|--------------------------------------------------------------------------------------------------------------------------------------------------------------------------------------------------------------------------------------------------------------------------------------------------------------------------------------------------------------------------------------------------------------------------------------------------------------------------------------------------------------------------------------------------------------------------------------------------------------------------------------------------------------------------------------------------------------------------------------------------------------------------------------------------------------------------------------------------------------------------------------------------------------------------------------------------------------------------------------------------------------------------------------------------------------------------------------------------------------------------------------------------------------------------------------------------------------------------------------------------------------------------------------------------------------------------------------------------------------------------------------------------------------------------------------------------------------------------------------------------------------------------------------------------------------------------------------------------------------------------------------------------------------------------------------------------------------------------------------------------------------------------------------------------------------------------------------------------------------------------------------------------------------------------------------------------------------------------------------------------------------------------------------------------------------------------------------------------------------------------------------------|-----------------|-------------------------------------------------------------------------|-----------------------------------------------------------------------------------------|-----------------|--|
| FatalityInjuryPropertyAccidentsAccidentsDamage140205                                                                                                                                                                                                                                                             |                                                                                                                                                                                                                                                                                                                                                                                                                                                                                                                                                                                                                                                                                                                                                                                                                                                                                                                                                                                                                                                                                                                                                                                                                                                                                                                                                                                                                                                                                                                                                                                                                                                                                                                                                                                                                                                                                                                                                                                                                                                                                                                                            |                 | 1. Failed to C<br>2. Disregard                                          | Stop & Go Signa                                                                         |                 |  |
| Total Accidents           SEP 2016         SEP 2015         2016 YTD         2015 YTD           246         211         2277         2155                                                                                                                                                                        | ■ Fatality ■ Injury                                                                                                                                                                                                                                                                                                                                                                                                                                                                                                                                                                                                                                                                                                                                                                                                                                                                                                                                                                                                                                                                                                                                                                                                                                                                                                                                                                                                                                                                                                                                                                                                                                                                                                                                                                                                                                                                                                                                                                                                                                                                                                                        | Property Damage | <ol> <li>Changed L</li> <li>Failed to Y</li> <li>Driver Inat</li> </ol> | 'ield ROW - Stop<br>.ane When Unsa<br>'ield ROW - Priva<br>ttention<br>'ield ROW - Left | fe<br>te Drive  |  |
| TOP ACCIDENT LOCATIONS<br><u>September Top Roads for Accidents</u><br>W. 7th Street<br>New Boston Road<br>Richmond Road<br>Summerhill Road<br>N. Stateline Avenue<br><u>2016 Top Intersection Accident Locations</u><br>Cowhorn Creek & Galleria Oaks<br>Richmond Road & Belt Road<br>Texas Blvd & W. 7th Street | Accidents by hour of $a$<br>40<br>30<br>20<br>10<br>0<br>$a^{O} a^{O} a^{O} a^{O} b^{O} b$ | lay             |                                                                         |                                                                                         |                 |  |
| N. Stateline Avenue & W. 41st Street<br>2016 Top Injury Accident Locations<br>2500-2700 Richmond Road<br>2200-2300 New Boston Road<br>1600-1800 New Boston Road                                                                                                                                                  | 50<br>O SUN                                                                                                                                                                                                                                                                                                                                                                                                                                                                                                                                                                                                                                                                                                                                                                                                                                                                                                                                                                                                                                                                                                                                                                                                                                                                                                                                                                                                                                                                                                                                                                                                                                                                                                                                                                                                                                                                                                                                                                                                                                                                                                                                |                 | VED THUR                                                                | Accidents by de                                                                         | ay of week      |  |
| 2016 Fatality Accident Locations                                                                                                                                                                                                                                                                                 | TRAFFIC STOPS & CITATIONS                                                                                                                                                                                                                                                                                                                                                                                                                                                                                                                                                                                                                                                                                                                                                                                                                                                                                                                                                                                                                                                                                                                                                                                                                                                                                                                                                                                                                                                                                                                                                                                                                                                                                                                                                                                                                                                                                                                                                                                                                                                                                                                  |                 |                                                                         |                                                                                         |                 |  |
| 2200 Block of New Boston Road                                                                                                                                                                                                                                                                                    | Troffic Store                                                                                                                                                                                                                                                                                                                                                                                                                                                                                                                                                                                                                                                                                                                                                                                                                                                                                                                                                                                                                                                                                                                                                                                                                                                                                                                                                                                                                                                                                                                                                                                                                                                                                                                                                                                                                                                                                                                                                                                                                                                                                                                              | <u>SEP 2016</u> | <u>SEP 2015</u>                                                         | 2016 YTD                                                                                | 2015 YTD        |  |
| Interstate 30 MM 218<br>Summerhill Rd & Martin Luther King Jr Blvd                                                                                                                                                                                                                                               | Traffic Stops<br>Citations                                                                                                                                                                                                                                                                                                                                                                                                                                                                                                                                                                                                                                                                                                                                                                                                                                                                                                                                                                                                                                                                                                                                                                                                                                                                                                                                                                                                                                                                                                                                                                                                                                                                                                                                                                                                                                                                                                                                                                                                                                                                                                                 | 1,462<br>863    | 962<br>669                                                              | 11,590<br>6,902                                                                         | 10,699<br>7,287 |  |
| 1400 Block of Lake Drive                                                                                                                                                                                                                                                                                         |                                                                                                                                                                                                                                                                                                                                                                                                                                                                                                                                                                                                                                                                                                                                                                                                                                                                                                                                                                                                                                                                                                                                                                                                                                                                                                                                                                                                                                                                                                                                                                                                                                                                                                                                                                                                                                                                                                                                                                                                                                                                                                                                            | 67              | 55                                                                      | 6,902<br>510                                                                            | 187             |  |